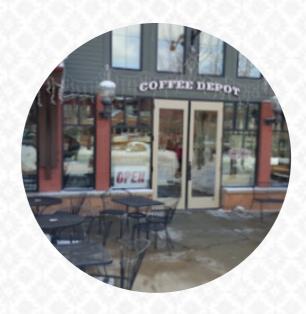

# Coffee Depot Menu

https://menulist.menu 505 South Main Street, Breckenridge, 80424, United States Of America, BRECKENRIDGE +19705475970 - http://www.coffeedepotbreck.com/

# Coffee Depot

505 South Main Street, Breckenridge, 80424, United States Of America, BRECKENRIDGE

Made with menulist.menu

**Opening Hours:** 

Monday 06:00 -14:00 Tuesday 06:00 -14:00 Wednesday 06:00 -14:00 Thursday 06:00 -14:00 Friday 06:00 -14:00 Saturday 06:00 -14:00 Sunday 06:00 -14:00 違gallery image