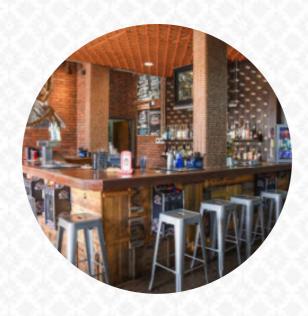

## Whiskey Garden (the) Menu

https://menulist.menu 2800 Bledsoe St, Fort Worth, United States +16823127708 - https://www.thewhiskeygarden.com

The menu of Whiskey Garden (the) from Fort Worth includes **19** meals. On average, **meals or drinks on the**<a href="mailto:card">card</a> cost about \$8.0. The categories can be viewed on the menu below. Whiskey Garden is a sanctuary featuring lush greenery, a resort-style pool, and trendy decor. It offers signature frozen drinks, craft cocktails, local and regional brews, and an assortment of shots. Guests can enjoy impeccable cuisine, the latest music and entertainment, all in an atmosphere that feels like a vacation getaway.