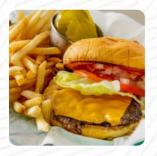

## These Types Of Dishes Are Being Served

**BURGER** 

**BREAD** 

**TOSTADAS** 

**TURKEY** 