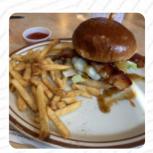

## These Types Of Dishes Are Being Served

**BURGER** 

**BREAD** 

**TOSTADAS** 

**TURKEY** 