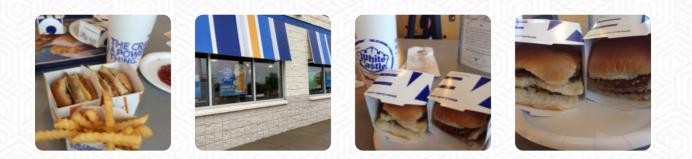

## White Castle Menu

https://menulist.menu 1983 Wentzville Parkway, Wentzville, 63385, United States Of America +16363325631 - http://www.whitecastle.com/

The Card of White Castle from <u>Wentzville</u> includes about 10 different dishes and drinks. On average, you pay for a dish / drink about \$11.3. Join us for a one day only royal dining experience at White Castle on the 14th! Enjoy the delicious aroma of sliders as you dine in a romantic setting with tableside service. Treat your special Cravers to a night of exceptional cuisine with a twist. Don't miss out on this unforgettable evening!.

#### **Opening Hours:**

Monday 08:00 -24:00 Tuesday 08:00 -24:00 Wednesday 08:00 -24:00 Thursday 08:00 -24:00 Friday 08:00 -24:00 Saturday 08:00 -24:00 Sunday 08:00 -24:00 ♪gallery image

Made with menulist.menu