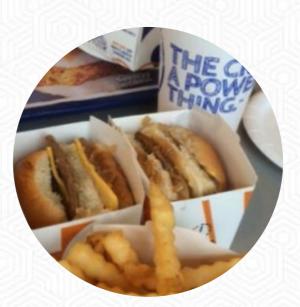

## White Castle Menu

https://menulist.menu 1983 Wentzville Parkway, Wentzville, 63385, United States Of America +16363325631 - http://www.whitecastle.com/

The Card of White Castle from <u>Wentzville</u> includes about 10 different dishes and drinks. On average, you pay for a dish / drink about \$11.3. Join us for a one day only royal dining experience at White Castle on the 14th! Enjoy the delicious aroma of sliders as you dine in a romantic setting with tableside service. Treat your special Cravers to a night of exceptional cuisine with a twist. Don't miss out on this unforgettable evening!.