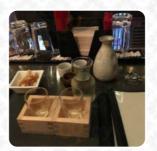

## Stanford East Sake Bar Menu

https://menulist.menu 43 W 32nd StNY 10001, New York, United States +12125631500 - http://www.stanfordeast.com/

The restaurant from New York offers **20** different **dishes and drinks on the menu** at an average \$3.8. The newly-launched Japanese Sake bar offers a remarkable Asian vibe for guests who enjoy Asian dining and drinking. Guests can enjoy an extensive selection of Asian liquors, with a focus on Japanese Sake, known for its fruity, nutty, and savory flavors. Authentic Japanese cuisine, including grills, sushi, and Mochi ice cream, is meticulously prepared by experienced chefs. The minimalist decor creates a relaxing atmosphere to unwind and socialize with friends and family. East Sake Bar is open seven days a week from PM to AM, with exceptional Happy Hours from PM to PM. Don't miss out on this delectable exotic Asian experience.