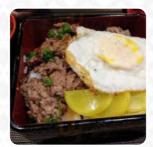

## Stanford East Sake Bar Menu

https://menulist.menu 43 W 32nd StNY 10001, New York, United States +12125631500 - http://www.stanfordeast.com/

The restaurant from New York offers **20** different **dishes and drinks on the menu** at an average \$3.8. The newly-launched Japanese Sake bar offers a remarkable Asian vibe for guests who enjoy Asian dining and drinking. Guests can enjoy an extensive selection of Asian liquors, with a focus on Japanese Sake, known for its fruity, nutty, and savory flavors. Authentic Japanese cuisine, including grills, sushi, and Mochi ice cream, is meticulously prepared by experienced chefs. The minimalist decor creates a relaxing atmosphere to unwind and socialize with friends and family. East Sake Bar is open seven days a week from PM to AM, with exceptional Happy Hours from PM to PM. Don't miss out on this delectable exotic Asian experience.

Organic Coffee Drinks

**RED EYE** 

Ingredients Used

**PORK MEAT** 

Japanese Specialties

SAKE

**YAKITORI** 

These Types Of Dishes Are Being Served