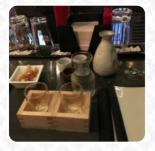

## Stanford East Sake Bar Menu

https://menulist.menu 43 W 32nd StNY 10001, New York, United States +12125631500 - http://www.stanfordeast.com/

The restaurant from New York offers **20** different **dishes and drinks on the menu** at an average \$3.8. The newly-launched Japanese Sake bar offers a remarkable Asian vibe for guests who enjoy Asian dining and drinking. Guests can enjoy an extensive selection of Asian liquors, with a focus on Japanese Sake, known for its fruity, nutty, and savory flavors. Authentic Japanese cuisine, including grills, sushi, and Mochi ice cream, is meticulously prepared by experienced chefs. The minimalist decor creates a relaxing atmosphere to unwind and socialize with friends and family. East Sake Bar is open seven days a week from PM to AM, with exceptional Happy Hours from PM to PM. Don't miss out on this delectable exotic Asian experience.

Organic Coffee Drinks

**RED EYE** 

Ingredients Used

**PORK MEAT** 

Japanese Specialties

SAKE

**YAKITORI** 

These Types Of Dishes Are Being Served