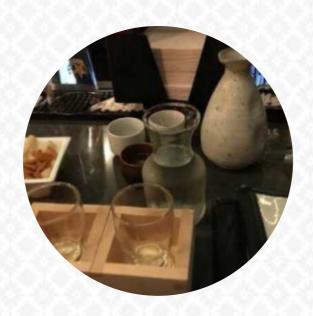

## Stanford East Sake Bar Menu

https://menulist.menu 43 W 32nd StNY 10001, New York, United States +12125631500 - http://www.stanfordeast.com/

The restaurant from New York offers **20** different **dishes and drinks on the menu** at an average \$3.8. The newly-launched Japanese Sake bar offers a remarkable Asian vibe for guests who enjoy Asian dining and drinking. Guests can enjoy an extensive selection of Asian liquors, with a focus on Japanese Sake, known for its fruity, nutty, and savory flavors. Authentic Japanese cuisine, including grills, sushi, and Mochi ice cream, is meticulously prepared by experienced chefs. The minimalist decor creates a relaxing atmosphere to unwind and socialize with friends and family. East Sake Bar is open seven days a week from PM to AM, with exceptional Happy Hours from PM to PM. Don't miss out on this delectable exotic Asian experience.

Organic Coffee Drinks

**RED EYE** 

Ingredients Used

**PORK MEAT** 

Japanese Specialties

SAKE

**YAKITORI** 

These Types Of Dishes Are Being Served