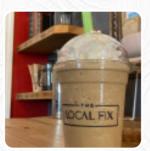

## The Local Fix Menu

https://menulist.menu
East Main Street, Uvalde, 78801, United States Of America
+18309007183 - http://www.thelocalfix.com/









On this site, you can find the **complete** menu of **The Local Fix** from Uvalde. Currently, there are 15 meals and drinks available. For **seasonal or weekly deals**, please contact the restaurant owner directly. You can also contact them through their website.

# The Local Fix Menu



#### **Hot Drinks**

**COFFEE** 

## Egg Dishes

**OMELETTE** 

## Coffee

**CAFE LATTE** 

### Restaurant Category

**FRENCH** 

#### **Toast**

FRENCH TOAST
AVOCADO TOAST

#### **Drinks**

**DRINKS** 

**SMOOTHIES** 

#### Dessert

SALTED CARAMEL
COOKIES

# These Types Of Dishes Are Being Served

**TOSTADAS** 

**WRAP** 

## **Ingredients Used**

**AVOCADO** 

**PESTO** 

**CARAMEL** 

# The Local Fix Menu



# The Local Fix

East Main Street, Uvalde, 78801, United States Of America

Monday 07:00 -