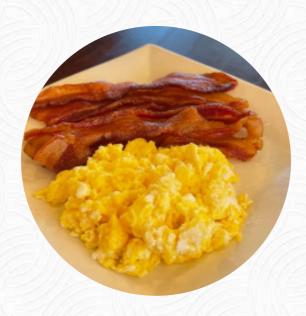

## The Local Fix Menu

https://menulist.menu
East Main Street, Uvalde, 78801, United States Of America
+18309007183 - http://www.thelocalfix.com/









On this site, you can find the **complete** menu of **The Local Fix** from Uvalde. Currently, there are 15 meals and drinks available. For **seasonal or weekly deals**, please contact the restaurant owner directly. You can also contact them through their website.

# The Local Fix Menu



#### **Hot Drinks**

**COFFEE** 

## Egg Dishes

**OMELETTE** 

## Coffee

**CAFE LATTE** 

### Restaurant Category

**FRENCH** 

#### **Toast**

FRENCH TOAST
AVOCADO TOAST

#### **Drinks**

**DRINKS** 

**SMOOTHIES** 

#### Dessert

SALTED CARAMEL
COOKIES

# These Types Of Dishes Are Being Served

**TOSTADAS** 

**WRAP** 

## **Ingredients Used**

*