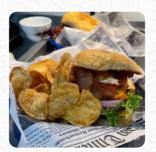

## The Local Fix Menu

https://menulist.menu
East Main Street, Uvalde, 78801, United States Of America
+18309007183 - http://www.thelocalfix.com/









On this site, you can find the **complete** menu of **The Local Fix** from Uvalde. Currently, there are 15 meals and drinks available. For **seasonal or weekly deals**, please contact the restaurant owner directly. You can also contact them through their website.

# The Local Fix Menu



#### **Hot Drinks**

**COFFEE** 

## Egg Dishes

**OMELETTE** 

## Coffee

**CAFE LATTE** 

### Restaurant Category

**FRENCH** 

#### **Toast**

FRENCH TOAST
AVOCADO TOAST

#### **Drinks**

**DRINKS** 

**SMOOTHIES** 

#### Dessert

SALTED CARAMEL
COOKIES

# These Types Of Dishes Are Being Served

**TOSTADAS** 

**WRAP** 

## **Ingredients Used**

**AVOCADO** 

**PESTO** 

**CARAMEL** 

# The Local Fix Menu



# The Local Fix

East Main Street, Uvalde, 78801, United States Of America

Monday 07:00 -21