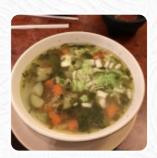

**REFRIED BEANS** 

These Types Of Dishes Are Being Served

**CHICKEN** 

**SOUP** 

**QUESADILLAS** 

**Mexican Dishes** 

TACO
ENCHILADA
CHILE RELLENO

**TACOS** 