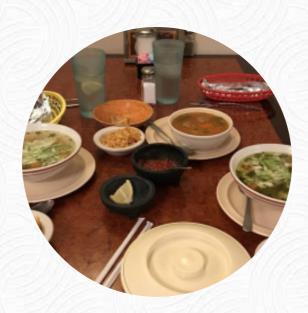

## Sobe's Menu

**Main Courses** 

**NACHOS** 

Side Dishes

**RICE** 

Sauces

**SALSA** 

Soft Drinks

COKE

Egg Dishes

**OMELETTE** 

Restaurant Category

**VEGETARIAN** 

**MEXICAN** 

**Ingredients Used** 

**BEANS** 

**REFRIED BEANS** 

These Types Of Dishes Are Being Served

**CHICKEN** 

**SOUP** 

**QUESADILLAS** 

**Mexican Dishes** 

TACO
ENCHILADA
CHILE RELLENO

**TACOS** 