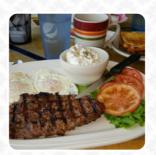

# These Types Of Dishes Are Being Served

**MEAT** 

**CHICKEN** 

**TOSTADAS** 