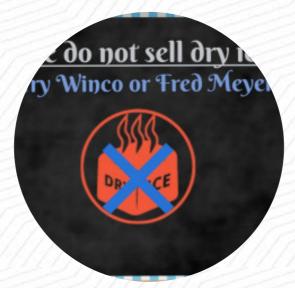

## Jim's Ice Cream Menu

https://menulist.menu 658 SE 10th Ave, 97123, Hillsboro, US, United States +15036484015 - https://jimsicecream.com









On this website, you can find the *complete* <u>menu</u> of *Jim's Ice Cream* from <u>Hillsboro</u>. Currently, there are **11** menus and drinks up for grabs. For **seasonal or weekly deals**, please contact the owner of the restaurant directly. You can also contact them through their website.

## Jim's Ice Cream Menu



#### Milkshakes

**MILKSHAKE** 

### Cocktail

**MARGARITA** 

## Restaurant Category

**DESSERT** 

# These Types Of Dishes Are Being Served

**ICE CREAM** 

## Ingredients Used

**RASPBERRY** 

**CHEESE** 

**BUTTER** 

**CARAMEL** 

**CHOCOLATE** 

### **Dessert**

**WAFFLE** 

**SORBET** 

**BLUEBERRY PIE** 

**CHEESE