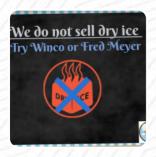

## Jim's Ice Cream Menu

https://menulist.menu 658 SE 10th Ave, 97123, Hillsboro, US, United States +15036484015 - https://jimsicecream.com









On this website, you can find the *complete* <u>menu</u> of *Jim's Ice Cream* from <u>Hillsboro</u>. Currently, there are **11** menus and drinks up for grabs. For **seasonal or weekly deals**, please contact the owner of the restaurant directly. You can also contact them through their website.

## Jim's Ice Cream Menu



#### Milkshakes

**MILKSHAKE** 

### Cocktail

**MARGARITA** 

## Restaurant Category

**DESSERT** 

# These Types Of Dishes Are Being Served

**ICE CREAM** 

## Ingredients Used

**RASPBERRY** 

**CHEESE** 

**BUTTER** 

**CARAMEL** 

**CHOCOLATE** 

### **Dessert**

**WAFFLE** 

**SORBET** 

**BLUEBERRY PIE** 

**CHEESE CAKE** 

**CHEESECAKE** 

STRAWBERRY CHEESECAKE

**SALTED CARAMEL** 

# Jim's Ice Cream Menu



# Jim's Ice Cream

658 SE 10th Ave, 97123, Hills