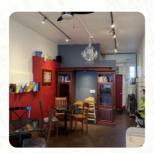

## La Copa Cafe

2410 Northwest 80th Street, Seattle, 98117, United States Of America **Opening Hours:** 

Monday 07:30 -18:30 Tuesday 07:30 -18:30 Wednesday 07:30 -18:30 Thursday 07:30 -18:30 Friday 07:30 -18:30 Saturday 07:30 -18:30 Sunday 08:00 -16:00 **a**gallery image