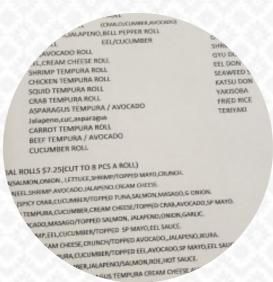

## Minato Japanese Menu

https://menulist.menu 1314 Leesburg Rd, 29209, Columbia, US, United States +18035696536

On this webpage, you can find the **complete** menu of **Minato Japanese** from Columbia. Currently, there are **7** courses and drinks up for grabs. For seasonal or weekly deals, please contact the owner of the restaurant directly. You can also contact them through their website.

## Minato Japanese Menu

Sushi Rolls

**SUSHI** 

Sandwiches

**EGG ROLLS** 

Side Dishes

**RICE** 

Sushi

**SASHIMI** 

**Appetizer** 

**TEMPURA** 

Rice Dishes

**CHICKEN FRIED RICE** 

Japanese Specialties

**CHICKEN TERIYAKI** 

**Fried Rice** 

**FRIED RICE** 

Asian

**GYOZA** 

**Rice Bowl Dishes** 

**OYAKO DON** 

Ingredients Used

**PORK MEAT** 

These Types Of Dishes Are Being Served

**CHICKEN** 

**FISH** 

**APPETIZER** 

**MEAT** 