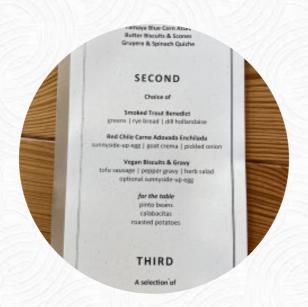

## Farm Table Menu

https://menulist.menu

4th Street Northwest, Albuquerque, 87107, United States Of America, Isleta Pueblo +15055037124 - http://www.farmandtablenm.com/









Here you can find the <u>menu</u> of Farm Table in Isleta Pueblo. At the moment, there are **16** meals and drinks on the card. You can inquire about **changing offers** via phone.

# Farm Table Menu



### Alcoholic Drinks

**LAMBRUSCO** 

## Soups

**MUSHROOM SOUP** 

#### **Drinks**

**BEER** 

#### Chicken

**FRIED CHICKEN** 

#### Beer

**BLUE MOON** 

## South American Beef

**NEW YORK STRIP** 

#### **Hot Drinks**

**COFFEE** 

## Restaurant Category

**VEGETARIAN** 

**VEGAN** 

**DESSERT** 

# These Types Of Dishes Are Being Served

**CHICKEN** 

**MEAT** 

**APPETIZER** 

**SALAD** 

**BREAD** 

**S