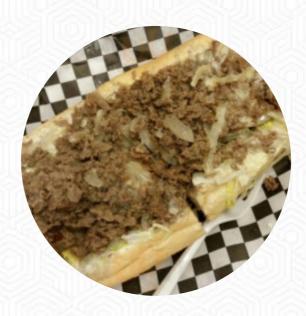

## Sandwiches

STEAK SANDWICH
CUBAN SANDWICH

## Ingredients Used

**TUNA** 

**SALAMI** 

**CHEESE** 

**PROVOLONE** 

**MUSHROOMS** 