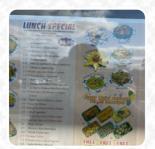

## China 1 Menu

| Non Alcoholic Drinks        |       | Beverages                                         |                |
|-----------------------------|-------|---------------------------------------------------|----------------|
| ICED TEA                    | \$2.6 | CHOCOLATE MILK                                    | \$1.6          |
| Entrées                     |       | Breakfast Beverages                               |                |
| SPRING ROLLS                |       | BK JOE COFFEE                                     | \$1.6          |
| Burger                      |       | These Types Of Dishes Are                         |                |
| WHOPPER SANDWICH            | \$5.0 | Being Served                                      |                |
| Side Dishes                 |       | SOUP                                              |                |
| ONION RINGS                 | \$2.8 | Sandwiches                                        |                |
| Starters & Salads           |       | CRISPY CHICKEN SANDWICH ORIGINAL CHICKEN SANDWICH | \$5.0<br>\$4.9 |
| FRENCH FRIES                | \$2.8 |                                                   |                |
| Chicken                     |       | Ingredients Used BUTTER                           |                |
| CHEESY BACON CRISPY CHICKEN | \$4.8 | BROCCOLI                                          |                |
| Beef                        |       | SHRIMP                                            |                |
| BACON KING SANDWICH         | \$7.0 | PEANUT BUTTER                                     |                |