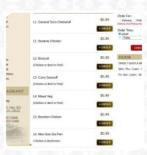

## China 1 Menu

| Non Alcoholic Drinks        |       | Beverages                                         |                |
|-----------------------------|-------|---------------------------------------------------|----------------|
| ICED TEA                    | \$2.6 | CHOCOLATE MILK                                    | \$1.6          |
| Entrées                     |       | Breakfast Beverages                               |                |
| SPRING ROLLS                |       | BK JOE COFFEE                                     | \$1.6          |
| Burger                      |       | These Types Of Dishes Are                         |                |
| WHOPPER SANDWICH            | \$5.0 | Being Served                                      |                |
| Side Dishes                 |       | SOUP                                              |                |
| ONION RINGS                 | \$2.8 | Sandwiches                                        |                |
| Starters & Salads           |       | CRISPY CHICKEN SANDWICH ORIGINAL CHICKEN SANDWICH | \$5.0<br>\$4.9 |
| FRENCH FRIES                | \$2.8 |                                                   |                |
| Chicken                     |       | Ingredients Used BUTTER                           |                |
| CHEESY BACON CRISPY CHICKEN | \$4.8 | BROCCOLI                                          |                |
| Beef                        |       | SHRIMP                                            |                |
| BACON KING SANDWICH         | \$7.0 | PEANUT BUTTER                                     |                |