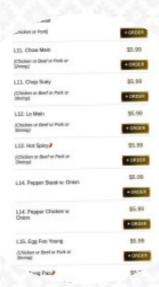

## China 1 Menu

| Non Alcoholic Drinks        |       | Beverages                                         |                |
|-----------------------------|-------|---------------------------------------------------|----------------|
| ICED TEA                    | \$2.6 | CHOCOLATE MILK                                    | \$1.6          |
| Entrées                     |       | Breakfast Beverages                               |                |
| SPRING ROLLS                |       | BK JOE COFFEE                                     | \$1.6          |
| Burger                      |       | These Types Of Dishes Are                         |                |
| WHOPPER SANDWICH            | \$5.0 | Being Served                                      |                |
| Side Dishes                 |       | SOUP                                              |                |
| ONION RINGS                 | \$2.8 | Sandwiches                                        |                |
| Starters & Salads           |       | CRISPY CHICKEN SANDWICH ORIGINAL CHICKEN SANDWICH | \$5.0<br>\$4.9 |
| FRENCH FRIES                | \$2.8 |                                                   |                |
| Chicken                     |       | Ingredients Used BUTTER                           |                |
| CHEESY BACON CRISPY CHICKEN | \$4.8 | BROCCOLI                                          |                |
| Beef                        |       | SHRIMP                                            |                |
| BACON KING SANDWICH         | \$7.0 | PEANUT BUTTER                                     |                |