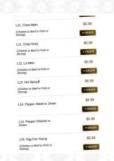

## China 1 Menu

| Non Alcoholic Drinks        |       | Beverages                                         |                |
|-----------------------------|-------|---------------------------------------------------|----------------|
| ICED TEA                    | \$2.6 | CHOCOLATE MILK                                    | \$1.6          |
| Entrées                     |       | Breakfast Beverages                               |                |
| SPRING ROLLS                |       | BK JOE COFFEE                                     | \$1.6          |
| Burger                      |       | These Types Of Dishes Are                         |                |
| WHOPPER SANDWICH            | \$5.0 | Being Served                                      |                |
| Side Dishes                 |       | SOUP                                              |                |
| ONION RINGS                 | \$2.8 | Sandwiches                                        |                |
| Starters & Salads           |       | CRISPY CHICKEN SANDWICH ORIGINAL CHICKEN SANDWICH | \$5.0<br>\$4.9 |
| FRENCH FRIES                | \$2.8 |                                                   |                |
| Chicken                     |       | Ingredients Used BUTTER                           |                |
| CHEESY BACON CRISPY CHICKEN | \$4.8 | BROCCOLI                                          |                |
| Beef                        |       | SHRIMP                                            |                |
| BACON KING SANDWICH         | \$7.0 | PEANUT BUTTER                                     |                |