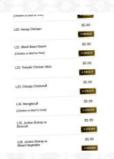

## China 1 Menu

| Non Alcoholic Drinks        |       | Beverages                                         |                |
|-----------------------------|-------|---------------------------------------------------|----------------|
| ICED TEA                    | \$2.6 | CHOCOLATE MILK                                    | \$1.6          |
| Entrées                     |       | Breakfast Beverages                               |                |
| SPRING ROLLS                |       | BK JOE COFFEE                                     | \$1.6          |
| Burger                      |       | These Types Of Dishes Are                         |                |
| WHOPPER SANDWICH            | \$5.0 | Being Served                                      |                |
| Side Dishes                 |       | SOUP                                              |                |
| ONION RINGS                 | \$2.8 | Sandwiches                                        |                |
| Starters & Salads           |       | CRISPY CHICKEN SANDWICH ORIGINAL CHICKEN SANDWICH | \$5.0<br>\$4.9 |
| FRENCH FRIES                | \$2.8 |                                                   |                |
| Chicken                     |       | Ingredients Used BUTTER                           |                |
| CHEESY BACON CRISPY CHICKEN | \$4.8 | BROCCOLI                                          |                |
| Beef                        |       | SHRIMP                                            |                |
| BACON KING SANDWICH         | \$7.0 | PEANUT BUTTER                                     |                |