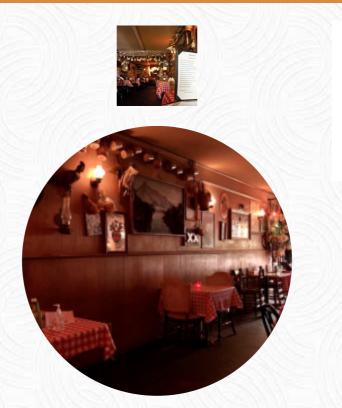

https://menulist.menu 3056 Perkins Road Baton Rouge, LA 70808, United States +12253879134,+12253879174 - https://225batonrouge.com

On this website, you can find the **complete** <u>menu</u> of Pinettas <u>European</u> Restaurant from Baton Rouge. Currently, there are 14 meals and drinks available. For **changing offers**, please contact the restaurant owner directly. You can also contact them through their website. Pinetta's restaurant in Baton Rouge offers a unique dining experience with Italian, Turkish, and German cuisine. While some patrons have had negative experiences with wait times and management issues, others rave about the delicious food and cozy atmosphere. With a diverse menu and a loyal following, Pinetta's is a hidden gem worth checking out for authentic <u>European</u> dishes. Whether you're on a casual date night or celebrating a special occasion, this restaurant promises a memorable culinary adventure that will leave you coming back for more.

## Pinettas European Restaurant

3056 Perkins Road Baton Rouge, LA 70808, United States