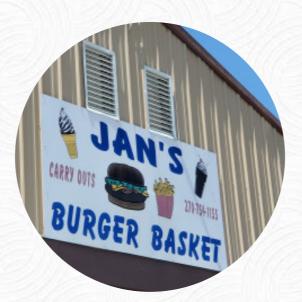

## Jan's Burger Basket Menu

https://menulist.menu Phillip Stone Way, Central City, 42330, United States Of America +12707541155

A complete <u>menu</u> of Jan's Burger Basket from Central City covering all 15 meals and drinks can be found here on the menu. For changing offers, please get in touch via phone or use the contact details provided on the website.

# Jan's Burger Basket Menu

# Jan's Burger Basket Menu

Jan's Burger Basket

Phillip Stone Way, Central City, 42330, United States Of America

**Opening Hours:** Monday 07:00 -19:30 Tuesday 07:00 -19:30 Wednesday 07:00 -19:30 Thursday 07:00 -19:30 Friday 07:00 -19:30 Saturday 06:00 -14:00