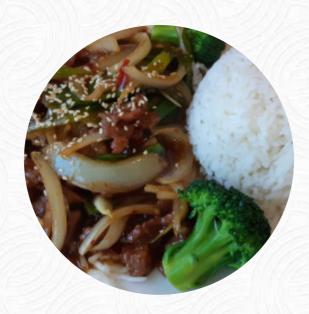

## **Uncle Chung Menu**

Vegetable

**CHESTNUT** 

**SNOW PEAS WITH WATER** 

| 15   |            |
|------|------------|
|      |            |
|      | 多。         |
|      | TO ATO ATO |
| 10.5 |            |
|      |            |