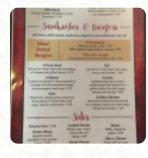

Patty's Menu

<u>https://menulist.menu</u> 20630 Highway 22 N, Wildersville, United States +17319671955 - http://pattysrestaurant.com/









On this website, you can find the *complete <u>menu</u> of Patty's* from <u>Wildersville</u>. Currently, there are **16** courses and drinks available. For **seasonal or weekly deals**, please contact the owner of the restaurant directly. You can also contact them through their website.

Patty's Menu



#### Non Alcoholic Drinks

WATER

#### Sandwiches & Hot Paninis

HAMBURGER

## Burger

**BBQ PORK** 

## Chicken

FRIED CHICKEN

## Sauces

BBQ

## Main

PULLED PORK

## Ingredients Used

PORK MEAT POTATOES BEANS BACON

#### These Types Of Dishes Are Being Served

CHICKEN FISH SALAD SPAGHETTI PORK CHOPS TUNA STEAK

# Patty's Menu





20630 Highway 22 N, Wildersville, United States

#### **Opening Hours:**

Monday 06:30-20:30 Tuesday 06:30-20:30 Wednesday 06:30-20:30 Thursday 06:30-