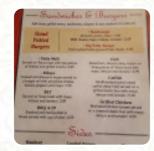

Patty's Menu

<u>https://menulist.menu</u> 20630 Highway 22 N, Wildersville, United States +17319671955 - http://pattysrestaurant.com/









On this website, you can find the *complete <u>menu</u> of Patty's* from <u>Wildersville</u>. Currently, there are **16** courses and drinks available. For **seasonal or weekly deals**, please contact the owner of the restaurant directly. You can also contact them through their website.

Patty's Menu



#### Non Alcoholic Drinks

WATER

#### Sandwiches & Hot Paninis

HAMBURGER

## Burger

**BBQ PORK** 

## Chicken

FRIED CHICKEN

## Sauces

BBQ

## Main

PULLED PORK

## Ingredients Used

PORK MEAT POTATOES BEANS BACON

#### These Types Of Dishes Are Being Served

CHICKEN FISH SALAD SPAGHETTI PORK CHOPS TUNA STEAK

# Patty's Menu





20630 Highway 22 N, Wildersville, United States

#### **Opening Hours:**

Monday 06:30-20:30 Tuesday 06:30-20:30 Wednesday 06:30-20:30 Thursday 06:30-20