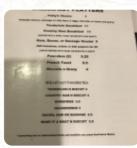

Patty's Menu

<u>https://menulist.menu</u> 20630 Highway 22 N, Wildersville, United States +17319671955 - http://pattysrestaurant.com/









On this website, you can find the *complete <u>menu</u> of Patty's* from <u>Wildersville</u>. Currently, there are **16** courses and drinks available. For **seasonal or weekly deals**, please contact the owner of the restaurant directly. You can also contact them through their website.

Patty's Menu



#### Non Alcoholic Drinks

WATER

#### Sandwiches & Hot Paninis

HAMBURGER

## Burger

**BBQ PORK** 

## Chicken

FRIED CHICKEN

## Sauces

BBQ

## Main

PULLED PORK

## Ingredients Used

PORK MEAT POTATOES BEANS BACON

#### These Types Of Dishes Are Being Served

CHICKEN FISH SALAD SPAGHETTI PORK CHOPS TUNA STEAK

# Patty's Menu





20630 Highway 22 N, Wildersville, United States

#### **Opening Hours:**

Monday 06:30-20:30 Tuesday 06:30-20:30 Wednesday 06:30-20:30 Thursday 06:30-20:3