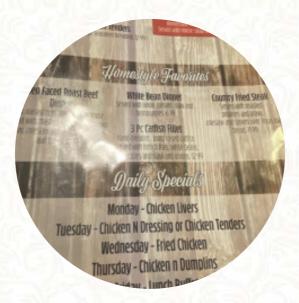

#### These Types Of Dishes Are Being Served

CHICKEN FISH SALAD SPAGHETTI PORK CHOPS TUNA STEAK