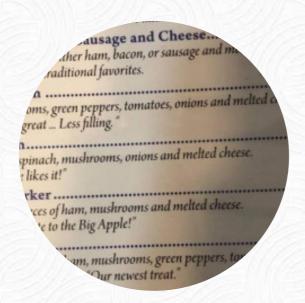

# Royal Cafe Menu

https://menulist.menu
East Main Street, Centreville, 49032, United States Of America
+12694674181 - http://royalcafemi.com/









# Royal Cafe Menu



| Burger                  |       | Breakfast                                 |        |
|-------------------------|-------|-------------------------------------------|--------|
| CHEESEBURGER            | \$5.0 | HOBO BOWL                                 | \$8.0  |
| Sandwiches              |       | 2 EGGS W/ TOAST AND HASH<br>BROWNS        | \$3.0  |
| BLT                     | \$5.0 | Starters                                  |        |
| Fish Dishes             |       | BROASTED CHICKEN                          | \$11.0 |
| FISH FRY                |       | 8 OZ SIRLOIN                              | \$11.0 |