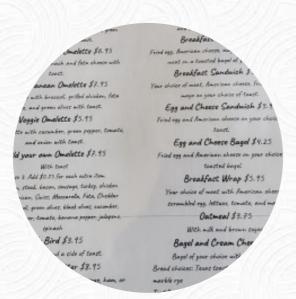

## Hall Of Fame Cafe Menu

<u>https://menulist.menu</u> 20th Street, Wheeling, 26003, United States Of America

+13042327990 -

http://www.facebook.com/pages/Hall2Dof2DFame2DCafe/148694445147761

A **comprehensive** menu of Hall Of Fame Cafe from Wheeling covering all 16 courses and drinks can be found here on the menu. For seasonal or weekly deals, please get in touch via phone or use the contact details provided on the website.