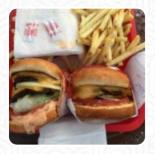

## In-n-out Burger Menu

https://menulist.menu 2310 Panama Ln, Bakersfield, CA 93307, United States +18007861000 - https://locations.in-n-out.com/65









On this site, you can find the *complete* <u>menu</u> of *In-n-out Burger* from Bakersfield. Currently, there are **6** dishes and drinks available. For **seasonal or weekly deals**, please contact the owner of the restaurant directly. You can also contact them through their website.

# In-n-out Burger Menu



#### Sandwiches & Hot Paninis

**HAMBURGER** 

#### Sandwiches

**GRILLED CHEESE** 

#### **Drinks**

**DRINKS** 

#### Starters & Salads

**FRENCH FRIES** 

#### Shakes

**SHAKE** 

#### Milkshakes

**VANILLA SHAKE** 

## Restaurant Category

**VEGETARIAN** 

## Burger

**CLASSIC BURGER** 

**CHEESEBURGER** 

# These Types Of Dishes Are Being Served

**BURGER** 

**MEAT** 

## **Ingredients Used**



CHEESE TOMATO LETTUCE

**POTATOES** 

**MILK** 

# In-n-out Burger Menu