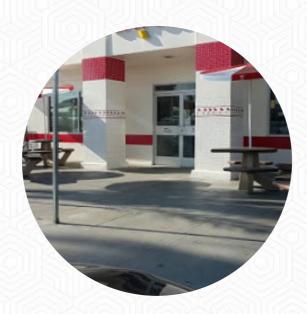

## In-n-out Burger

2310 Panama Ln, Bakersfield, CA 93307, United States

**Opening Hours:** 

Monday 10:30-01:00 Tuesday 10:30-01:00 Wednesday 10:30-01:00 Thursday 10:30-01:00 Friday 10:30-01:30 Saturday 10:30-01:00 **⊋**gallery image