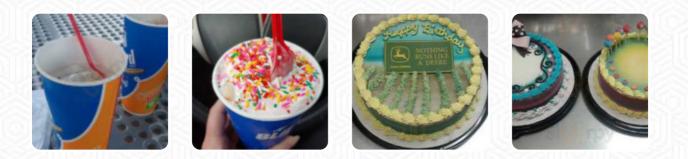

## Dairy Queen (treat) Menu

Ice Cream\*

SUNDAE

#### Milkshakes

MILKSHAKE

## Sweets & Desserts

DULCE DE LECHE

# Being Served

ICE CREAM

**Dessert** MILKSHAKES BROWNIE VANILLA ICE CREAM BROWNIES BANANA SPLIT SALTED CARAMEL