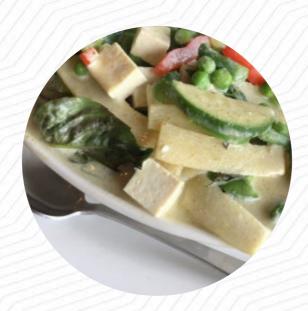

#### Curries

**PANANG CURRY** 

### Ingredients Used

DUCK VEGETABLES CORN

TOFU
MANGO
PORK MEAT