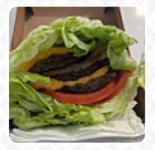

## Sandwiches & Hot Paninis

**HAMBURGER** 

# These Types Of Dishes Are Being Served

**BURGER** 