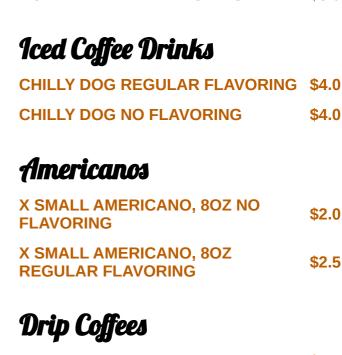

### Hot Teas

HOT TEA NO FLAVORING

\$2.0

HOT TEA EXTRA FLAVORING

| DRIP COFFEE, SMALL  | \$2.0 |
|---------------------|-------|
| DRIP COFFEE, MEDIUM | \$2.5 |