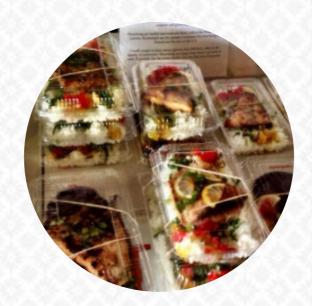

### Hibachi Menu

https://menulist.menu Kailua, 515 Kailua Rd, United States +18082637980 - http://thehibachihawaii.net/

Here you can find the **menu of Hibachi** in Kailua. At the moment, there are 20 courses and drinks on the menu. You can inquire about **seasonal or weekly deals** via phone. The Hibachi in <u>Kailua</u> on the Windward side of the island offers some of the best poke bowls on the island with unique flavors and fresh local fish. The poke is well marinated and seasoned, making it worth the price which ranges from \$10-13 for a plate. The staff is friendly and helpful, providing great service. The outdoor seating is limited but the quality of the food more than makes up for it. The market also offers local snacks and drinks. Overall, customers rave about the amazing poke and the friendly service, making it a must-visit place for poke lovers.