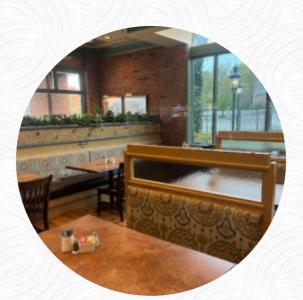

#### Original Pancake House, The Menu

<u>https://menulist.menu</u> 3310 W Central Ave Toledo, OH 43606-1404, United States +14195780342 - http://originalpancakehouseindy.com/

On this webpage, you can find the *complete <u>menu</u> of Original Pancake House, The* from Toledo. Currently, there are **20** dishes and drinks available. For **changing offers**, please contact the restaurant owner directly. You can also contact them through their website. This local diner is a must-visit for a cozy and delicious family breakfast. With incredible service and a nostalgic old diner atmosphere, it's the perfect spot for Sunday mornings. Customers rave about the German pancake, mushroom omelet, crepes, and fluffy pancakes. The huge portion sizes and reasonable prices make it a great value. The Eggs Benedict and Eggs Florentine are also highly recommended. With friendly service, clean premises, and tasty food, this diner is sure to become a regular breakfast spot for many.