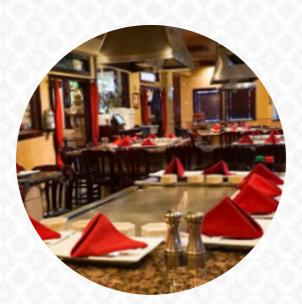

#### Kobe Steakhouse and Lounge Menu

<u>https://menulist.menu</u> 3001 Old Ranch Pkwy Seal Beach, CA 90740, United States (+1)5625969969 - http://www.kobebistro.com/5/index.html

Here you can find the <u>menu</u> of Kobe Steakhouse and Lounge in Seal Beach. At the moment, there are 20 menus and drinks on the menu. You can inquire about seasonal or weekly deals via phone. This restaurant offers a unique dining experience with options to sit at a table, the bar, or enjoy teppanyaki. While there were some mixed reviews about the wait time and seasoning of the food, many customers enjoyed the atmosphere and friendly service. The restaurant also hosts special events like Breakfast with the Beatles, adding to the overall appeal. With a variety of food and drink options, this spot is recommended for those looking for a great hibachi experience with entertaining cooks and a lively ambiance.