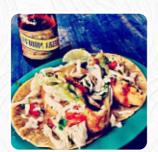

**CHILI** 

These Types Of Dishes Are Being Served

**BURGER** 

**FISH** 

**Mexican Dishes** 

**TACO** 

**BREAKFAST BURRITO** 

STREET TACOS

**FISH TACOS** 

**TACOS** 