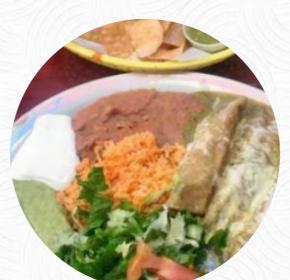

**CHILI** 

These Types Of Dishes Are Being Served

**BURGER** 

**FISH** 

**Mexican Dishes** 

**TACO** 

**BREAKFAST BURRITO** 

STREET TACOS

**FISH TACOS** 

**TACOS** 