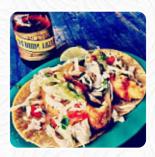

**CHILI** 

These Types Of Dishes Are Being Served

**BURGER** 

**FISH** 

**Mexican Dishes** 

**TACO** 

**BREAKFAST BURRITO** 

STREET TACOS

**FISH TACOS** 

**TACOS** 