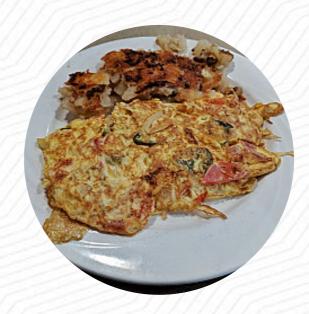

### Park Place Diner Menu

https://menulist.menu 1040 Route 34 Matawan, NJ 07747-3479, United States +17322901978,+17322901527 - http://www.parkplacedinernj.com









On this site, you can find the *complete menu* of *Park Place Diner* from Matawan. Currently, there are **20** meals and drinks available. For **seasonal or weekly deals**, please contact the owner of the restaurant directly. You can also contact them through their website. Park Place Diner offers exceptional service with friendly and polite staff.

The food is delicious and well-presented, with generous portions and fair prices. While some may have had mixed experiences with certain staff members, the overall dining experience at this diner is highly recommended. The menu boasts a variety of tasty options, and the atm