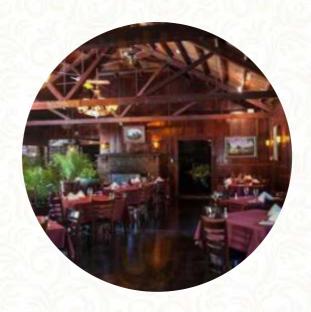

### Scopazzi's Menu

https://menulist.menu 13300 Big Basin Way Boulder Creek, CA 95006, United States +18313386441,+18313384444 - https://www.scopazzisrestaurant.com

Here you can find the <u>menu</u> of Scopazzi's in <u>Boulder Creek</u>. At the moment, there are **20** courses and drinks on the card. You can inquire about **seasonal or weekly deals** via phone. Scopazzi's Restaurant provides a mix of luxurious food and drinks in a comfortable environment, with great service and delicious plates. The bartenders are fun and the atmosphere is cool, making it worth a visit whether you're a local or just passing through. The food is stellar, from the coffee crusted lamb to the medallions of cattle eaters, and the service is always fantastic.

With a unique charm and elevated yet comfortable ambience, Scopazzi's is a great spot to bring guests or celebrate a special occasion. Whether you're in the mood for scallops, duck, or a special lamb dish, Scopazzi's has something for everyone. It's a hidden gem in the mountains, with fantastic outdoor space, local clientele, and top-notch service. So if you're looking for a culinary experience that won't disappoint, Scopazzi's is the place to