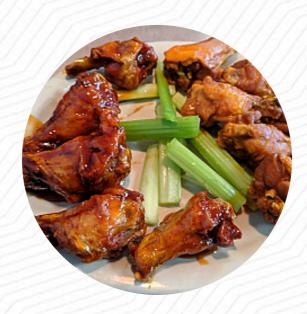

## Parkway House Family Restaurant Menu

| Burger                  |       | Parkway House Fresh Salad         |            |
|-------------------------|-------|-----------------------------------|------------|
| DOUBLE CHEESEBURGER     | \$6.5 | PETE'S BIG GREEK CHICKEN<br>SALAD | \$8.5      |
| Sandwiches              |       | Salads                            |            |
| GRILLED CHEESE SANDWICH | \$4.0 | CHICKEN SALAD                     |            |
| Steaks                  |       | GARDEN SALAD                      | \$2.5      |
| COUNTRY FRIED STEAK     |       | Pizza                             |            |
| Chicken Wings           |       | HOUSE SPECIAL PIZZA               | \$10.5     |
| WINGS                   |       | VEGETARIAN PIZZA                  | \$10.3     |
| Hot Drinks              |       | Specialty Sandwich Board          |            |
| COFFEE                  |       | COWBOY CHICKEN SPECIAL SANDWICH   | \$8.5      |
| Gourmet Sandwiches      |       | CAJUN CHICKEN SPECIAL SANDWICH    | \$8.3      |
| TURKEY REUBEN SANDWICH  | \$7.4 | These Types Of Dishes (           | <b>Ire</b> |
| Trios                   |       | Being Served                      |            |