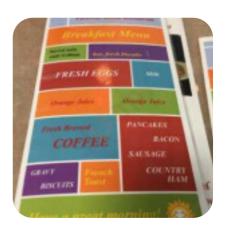

## Parkway House Family Restaurant Menu

| Burger                  |       | Parkway House Fresh Salad         |            |
|-------------------------|-------|-----------------------------------|------------|
| DOUBLE CHEESEBURGER     | \$6.5 | PETE'S BIG GREEK CHICKEN<br>SALAD | \$8.5      |
| Sandwiches              |       | Salads                            |            |
| GRILLED CHEESE SANDWICH | \$4.0 | CHICKEN SALAD                     |            |
| Steaks                  |       | GARDEN SALAD                      | \$2.5      |
| COUNTRY FRIED STEAK     |       | Pizza                             |            |
| Chicken Wings           |       | HOUSE SPECIAL PIZZA               | \$10.5     |
| WINGS                   |       | VEGETARIAN PIZZA                  | \$10.3     |
| Hot Drinks              |       | Specialty Sandwich Board          |            |
| COFFEE                  |       | COWBOY CHICKEN SPECIAL SANDWICH   | \$8.5      |
| Gourmet Sandwiches      |       | CAJUN CHICKEN SPECIAL SANDWICH    | \$8.3      |
| TURKEY REUBEN SANDWICH  | \$7.4 | These Types Of Dishes (           | <b>Ire</b> |
| Trios                   |       | Being Served                      |            |