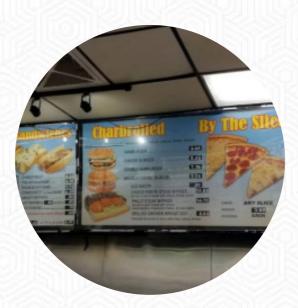

# Nana's Hot Dogs Menu

https://menulist.menu 1102 E Irving Park Rd Streamwood, IL 60107-3154, United States (+1)6302892226 - https://theoriginalnanashotdogs.com

A complete <u>menu</u> of Nana's Hot Dogs from Streamwood covering all **20** menus and drinks can be found here on the food list. For **changing offers**, please get in touch via phone or use the contact details provided on the website. Nana's restaurant has received mixed reviews from customers, with some expressing disappointment in the food quality and customer service, while others have praised the delicious dishes and nostalgic atmosphere. Despite complaints about small portion sizes, soggy fries, and rude staff, others have highlighted the flavorful Italian beef, hot dogs, and fresh-cut fries as standout menu items. While some have called for improvements in cleanliness and management, many have fond memories of visiting Nana's and enjoy the comfort food offerings. Overall, Nana's seems to be a popular spot for those looking for a taste of classic <u>fast food</u> done right.

#### Sandwiches & Hot Paninis

HAMBURGER

**Snacks** MOZZARELLA STICKS

Starters & Salads

**Dessert** MILKSHAKES

**Wrap** THE ITALIAN WRAP

American Food

HOT DOG