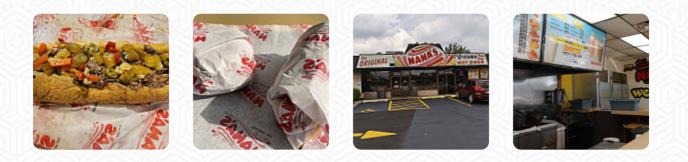

# Nana's Hot Dogs Menu

https://menulist.menu 1102 E Irving Park Rd Streamwood, IL 60107-3154, United States (+1)6302892226 - https://theoriginalnanashotdogs.com

A complete <u>menu</u> of Nana's Hot Dogs from Streamwood covering all **20** menus and drinks can be found here on the food list. For **changing offers**, please get in touch via phone or use the contact details provided on the website. Nana's restaurant has received mixed reviews from customers, with some expressing disappointment in the food quality and customer service, while others have praised the delicious dishes and nostalgic atmosphere. Despite complaints about small portion sizes, soggy fries, and rude staff, others have highlighted the flavorful Italian beef, hot dogs, and fresh-cut fries as standout menu items. While some have called for improvements in cleanliness and management, many have fond memories of visiting Nana's and enjoy the comfort food offerings. Overall, Nana's seems to be a popular spot for those looking for a taste of classic <u>fast food</u> done right.