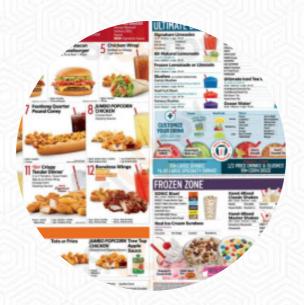

## Sonic Drive In Menu

<u>https://menulist.menu</u> 605 N. Main St Lake City, TN 37769, United States +18654264485 - https://locations.sonicdrivein.com/tn/lakecity/605-n.-main-street.html

A complete <u>menu</u> of Sonic Drive In from Lake City covering all **20** meals and drinks can be found here on the food list. For **changing offers**, please get in touch via phone or use the contact details provided on the website.