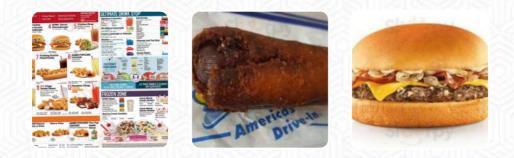

## Sonic Drive In Menu

<u>https://menulist.menu</u> 605 N. Main St Lake City, TN 37769, United States +18654264485 - https://locations.sonicdrivein.com/tn/lakecity/605-n.-main-street.html



A complete <u>menu</u> of Sonic Drive In from Lake City covering all **20** meals and drinks can be found here on the food list. For **changing offers**, please get in touch via phone or use the contact details provided on the website.



### Entrées

**ONION RINGS** 

# Sandwiches

**GRILLED CHEESE** 

# Starters & Salads

FRENCH FRIES

#### **Dessert** MILKSHAKES

#### **American Food** HOT DOG

# Milk Shakes

MILK SHAKE

## Burger

DOUBLE CHEESE BURGER



#### CHEESEBURGER

## Side Dishes

TOTS TATER TOTS

## Ingredients Used

BACON PORK MEAT CHEESE CHOCOLATE CRANBERRY

## These Types Of Dishes Are Being Served

PANINI CHICKEN MEAT BURGER ICE CREAM





Sonic Drive In

605 N. Main St Lake City, TN 37769, United States

**Opening Hours:** 

Monday 06:00-21:00 Tuesday 06:00-21:00 Wednes