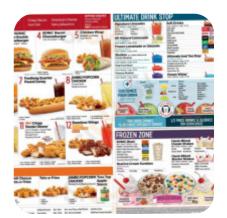

## Sonic Drive In Menu

<u>https://menulist.menu</u> 605 N. Main St Lake City, TN 37769, United States +18654264485 - https://locations.sonicdrivein.com/tn/lakecity/605-n.-main-street.html

A complete <u>menu</u> of Sonic Drive In from Lake City covering all **20** meals and drinks can be found here on the food list. For **changing offers**, please get in touch via phone or use the contact details provided on the website.