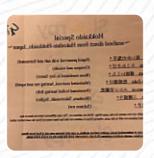

### Inaba Restaurant Menu

https://menulist.menu 1610 S King St Ste A Honolulu, HI 96826, United States (+1)8089532070 - http://inabahonolulu.com

On this webpage, you can find the **complete** menu of Inaba Restaurant from Honolulu. Currently, there are 20 dishes and drinks available. For seasonal or weekly deals, please contact the restaurant owner directly. You can also contact them through their website. Inaba is a popular spot for authentic Japanese soba, with prices starting at around \$12. Using high-quality ingredients directly from Japan, including buckwheat flour from Shinshu and bonito from Kyoto, Inaba creates delicious noodles with Hawaii's natural water and salt for maximum flavor. The tempura features organic local vegetables, enhancing every bite. Apart from soba, they also serve udon noodles in a cozy and special setting. While the food is delicious and the servers friendly, be sure to make a reservation in advance. Overall, Inaba is highly recommended for a true soba experience.