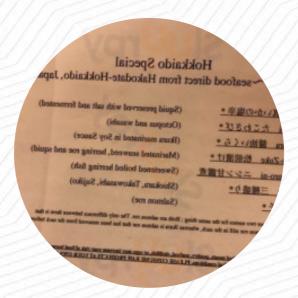

### Inaba Restaurant Menu

https://menulist.menu 1610 S King St Ste A Honolulu, HI 96826, United States (+1)8089532070 - http://inabahonolulu.com

On this webpage, you can find the **complete** menu of Inaba Restaurant from Honolulu. Currently, there are 20 dishes and drinks available. For seasonal or weekly deals, please contact the restaurant owner directly. You can also contact them through their website. Inaba is a popular spot for authentic Japanese soba, with prices starting at around \$12. Using high-quality ingredients directly from Japan, including buckwheat flour from Shinshu and bonito from Kyoto, Inaba creates delicious noodles with Hawaii's natural water and salt for maximum flavor. The tempura features organic local vegetables, enhancing every bite. Apart from soba, they also serve udon noodles in a cozy and special setting. While the food is delicious and the servers friendly, be sure to make a reservation in advance. Overall, Inaba is highly recommended for a true soba experience.