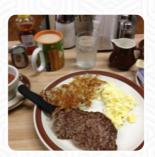

## Pat's Restaurant Menu

https://menulist.menu 16236 Main St Guerneville, CA 95446-8300, United States +17076044007,+17078699904 - https://www.patsguerneville.com

Here you can find the <u>menu</u> of Pat's Restaurant in Guerneville. At the moment, there are **20** dishes and drinks on the food list. You can inquire about **seasonal or weekly deals** via phone. Experience a culinary delight at this charming restaurant where the food is described as fantastic, fast, and friendly. From delicious meatballs to mouth-watering cinnamon sugar donuts, the menu offers a variety of tasty options. The staff are attentive and accommodating, adding to the overall positive dining experience. With a mix of old-school American diner vibes and unique decor, this place has a lot to offer. Whether you're looking for a hearty breakfast or a satisfying patty melt, this restaurant promises to leave you wanting to come back for more. Make sure to try the Russian River Hot Toddy and soak in the welcoming atmosphere.