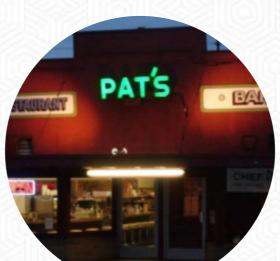

## Pat's Restaurant

16236 Main St Guerneville, CA 95446-8300, United States

**Opening Hours:**Wednesday 08:00-14:00
Thursday 08:00-14:00
Friday 08:00-14:00

Saturday 08:00-14:00 Sunday 08:00-14:00 **a**gallery image