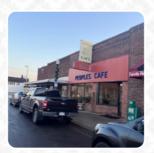

## PEOPLE'S CAFE Menu

https://menulist.menu 118 Main St S Cambridge, MN 55008-1621, United States +17636893198 - https://facebook.com/profile.php

Here you can find the menu of PEOPLE'S CAFE in Cambridge. At the moment, there are 20 dishes and drinks on the menu. You can inquire about seasonal or weekly deals via phone. Located in downtown Cambridge, Minnesota, this restaurant is a local favorite known for fantastic tasting food at great prices. Offering all-you-caneat fish fry on Fridays and serving breakfast all day with generous portions, it is no wonder why this place is always busy. Customers rave about the friendly and attentive service, delicious pancakes, and the overall dining experience. Despite the small space and sometimes crowded conditions, this restaurant is highly recommended for a satisfying meal.

## PEOPLE'S CAFE

118 Main St S Cambridge, MN 55008-1621, United States

**Opening Hours:** 

Monday 11:00 - 00:00 Tuesday 11:00 - 00:00 Wednesday 11:00 - 00:00 Thursday 11:00 - 00:00 Friday 11:00 - 01:00 Saturday 11:00 - 01:00 Sunday 11:00 - 23:00 *≩*gallery image