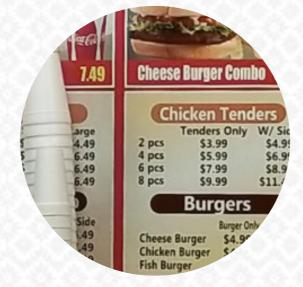

#### A-Town Wings Menu

<u>https://menulist.menu</u> 2480 Flat Shoals Rd Atlanta, GA 30349-4312, United States +17709918777 - https://www.atownwings.com/milledgeville-ga

A complete <u>menu</u> of A-Town Wings from Atlanta covering all **20** meals and drinks can be found here on the card. For **changing offers**, please get in touch via phone or use the contact details provided on the website. This restaurant seems to have mixed reviews, especially when it comes to the size and quality of the wings. Some customers feel that the wings are too small and lacking in meat, while others enjoy the variety of options available and find the food to be delicious. The speed of service and atmosphere seem generally positive, with some praising the quick service and great wings. However, there are also complaints about portion sizes and the behavior of the staff. Overall, it seems that this restaurant may be a hit or miss depending on individual preferences.