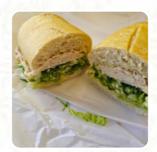

#### Sandwiches

**CHICKEN SANDWICH** 

# These Types Of Dishes Are Being Served

**MEAT** 

**CHICKEN** 

**BREAD** 

**PANINI** 