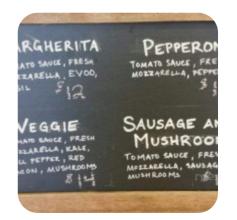

CHERITA PEPPERO TOMATO SAUCE, FRESH AREULA, EVOO, 212 EGGIE MOUTA PRESH AREULA, KANG SAUSAGE A MUSHROO TOMATO SAUCE, FR

On this site, you can find the **complete** <u>menu</u> of Brimfield Bread Oven from Kent. Currently, there are 6 menus and drinks up for grabs. For **changing offers**, please contact the owner of the restaurant directly. You can also contact them through their website.