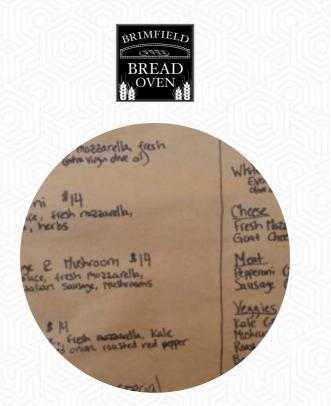

CHERITA PEPPERO TOMATO SAUCE, FRESH AREULA, EVOO, 212 EGGIE MOUTA PRESH AREULA, KANG SAUSAGE A MUSHROO TOMATO SAUCE, FR

On this site, you can find the **complete** <u>menu</u> of Brimfield Bread Oven from Kent. Currently, there are 6 menus and drinks up for grabs. For **changing offers**, please contact the owner of the restaurant directly. You can also contact them through their website.