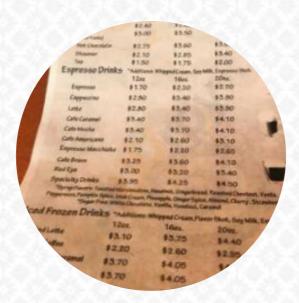

## Van Gough Cafe Menu

**BAGEL WITH CREAM CHEESE** 

| Burger                             |       | Snacks And Sides                     |       |
|------------------------------------|-------|--------------------------------------|-------|
| VEGGIE BURGER                      | \$6.3 | NACHOS AND CHEESE                    | \$6.3 |
| Sandwiches                         |       | Ingredients Used                     |       |
| VEGGIE BURGER WITH CHEESE SANDWICH | \$7.3 | CHEESE                               |       |
| Indian                             |       | Paninis                              |       |
| CHAI                               |       | GRILLED CHEDDAR CHEESE<br>PANINI     | \$6.5 |
| Hot Drinks                         |       | GRILLED CHEESE WITH 3 CHEESES PANINI | \$7.0 |
| COFFEE                             |       | Mexican Dishes                       |       |
| Bread                              |       | BURRITO                              |       |
| BAGEL                              | \$1.6 | BREAKFAST BURRITO                    |       |
| Egg Dishes                         | \$6.8 | Milk Shakes                          |       |
| OMELETTE                           |       | MILK SHAKE                           |       |
| OWILLETTE                          | Ψ0.0  | MILK SHAKE WITH A SHOT OF ESPRESSO   | \$6.5 |
| Bakery                             |       |                                      |       |