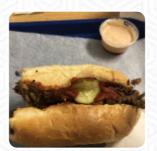

# These Types Of Dishes Are Being Served

**PANINI** 

**TUNA STEAK** 

**BREAD** 

**MEAT** 