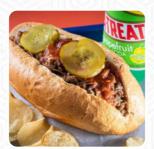

# These Types Of Dishes Are Being Served

**PANINI** 

**TUNA STEAK** 

**BREAD** 

**MEAT** 

## Ingredients Used

LETTUCE SAUSAGE TOMATO

ONION CHEESE