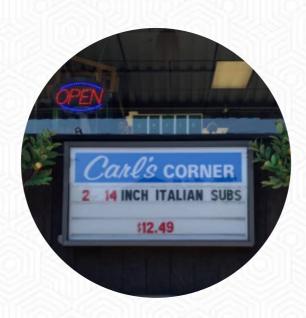

## Cart's Corner Menu

https://menulist.menu

2 West Elizabeth Avenue, Bethlehem, 18018, United States Of America +16106911541 - http://www.carlscornersteaks.com/

On this site, you can find the *complete* <u>menu</u> of Carl's Corner from Bethlehem. Currently, there are **9** courses and drinks up for grabs. For **changing offers**, please contact the restaurant owner directly. You can also contact them through their website.

## Cart's Corner

2 West Elizabeth Avenue, Bethlehem, 18018, United States Of America **Opening Hours:** 

Monday 10:30 -20:00 Tuesday 10:30 -20:00 Wednesday 10:30 -20:00 Thursday 10:30 -20:00 Friday 10:30 -20:00 Saturday 10:30 -20:00 Sunday 12:00 -19:00 **a**gallery image