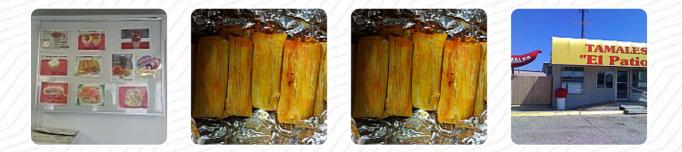

### Tamales El Patio Menu

<u>https://menulist.menu</u> 3421 SW 29th St, Oklahoma City, OK 73119, United States +14056051800 - http://okctamales.com/

On this website, you can find the *complete* <u>menu</u> of Tamales El Patio from Oklahoma City. Currently, there are **20** meals and drinks up for grabs. For **changing offers**, please contact the owner of the restaurant directly. You can also contact them through their website. A recent visit to Tamales El Patio left mixed feelings among patrons. Some reviewers were extremely disappointed, with complaints about dried-out tamales that lacked flavor and seemed to have skimped on filling. Others, however, found the tamales to be a delightful treat, especially praising the pork and chicken varieties. The cheese tamales also received high marks from those who tried them. Despite the mixed reviews, many customers plan to return to Tamales El Patio for their tasty offerings, fair prices, and friendly service. While the restaurant may not look like much from the outside, the authentic and flavorful tamales inside make it a hidden treasure worth visiting. It's important to note that this establishment only accepts cash or check as payment, and the tamales can be a bit messy to eat without utensils. Overall, Tamales El Patio seems to have a loyal following of customers who appreciate their dedication to serving quality tamales.

## Spanish

TAMALES