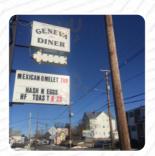

# Geneva Diner Menu

**MEAT AND EGG SANDWICH** 

| Sandwiches                |       | Dessert                                  |                |
|---------------------------|-------|------------------------------------------|----------------|
| GRILLED CHEESE SANDWICH   | \$2.5 | CREPES                                   |                |
| Fish Dishes               |       | PANCAKE                                  |                |
| FISH AND CHIPS            |       | Subs                                     |                |
| Hot Drinks                |       | AMANDA'S HOMEMADE MEATBALL SUB           | \$6.0          |
| COFFEE                    |       | VEAL STEAK SUB                           | \$6.0          |
| Dinner Entrées            |       | Lunch Specials                           |                |
| SPAGHETTI DINNER          | \$5.0 | HOT DOG WRAPPED IN BACON LUNCH SPECIAL   | \$5.5          |
| Pasta And Dinners         |       | GENEVA BURGER LUNCH SPECIAL              | \$6.5          |
| MACARONI DINNER           | \$5.0 | Breakfast                                |                |
| Restaurant Category       |       | HASH AND EGGS BREAKFAST SPECIAL NUMBER 1 | \$6.8<br>\$5.3 |
| MEXICAN                   |       | SCRAMBLED EGGS                           | Ψ3.3           |
|                           |       |                                          |                |
| These Types Of Dishes Are | •     | Ingredients Used                         |                |
| Being Served              |       | CHEESE                                   |                |
| FISH                      |       | POTATOES                                 |                |
| Uncategorized             |       | SAUSAGE                                  |                |