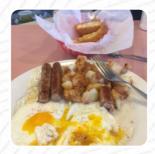

# Geneva Diner Menu

**MEAT AND EGG SANDWICH** 

| Sandwiches                |       | Dessert                                  |                |
|---------------------------|-------|------------------------------------------|----------------|
| GRILLED CHEESE SANDWICH   | \$2.5 | CREPES                                   |                |
| Fish Dishes               |       | PANCAKE                                  |                |
| FISH AND CHIPS            |       | Subs                                     |                |
| Hot Drinks                |       | AMANDA'S HOMEMADE MEATBALL SUB           | \$6.0          |
| COFFEE                    |       | VEAL STEAK SUB                           | \$6.0          |
| Dinner Entrées            |       | Lunch Specials                           |                |
| SPAGHETTI DINNER          | \$5.0 | HOT DOG WRAPPED IN BACON LUNCH SPECIAL   | \$5.5          |
| Pasta And Dinners         |       | GENEVA BURGER LUNCH SPECIAL              | \$6.5          |
| MACARONI DINNER           | \$5.0 | Breakfast                                |                |
| Restaurant Category       |       | HASH AND EGGS BREAKFAST SPECIAL NUMBER 1 | \$6.8<br>\$5.3 |
| MEXICAN                   |       | SCRAMBLED EGGS                           | Ψ3.3           |
|                           |       |                                          |                |
| These Types Of Dishes Are | •     | Ingredients Used                         |                |
| Being Served              |       | CHEESE                                   |                |
| FISH                      |       | POTATOES                                 |                |
| Uncategorized             |       | SAUSAGE                                  |                |