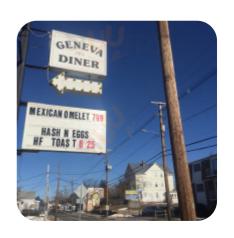

#### Geneva Diner

### Geneva Diner Menu

https://menulist.menu 1162 Douglas Ave, North Providence, RI 02904, United States +14013538333 - http://www.jackysgalaxie.com/

The *menu of Geneva Diner* from North Providence includes **20** menus. On average, **menus or drinks on the card** cost about \$5.4. The categories can be viewed on the menu below. In downtown Geneva, The Fat Spoon Diner offers a cozy and friendly atmosphere with delicious food that keeps customers coming back for more. From the famous Truthahn Club to the tasty Fish and Chips, the menu never disappoints. While the lack of credit card options and the absence of an ATM nearby may be inconvenient for some, the overall experience of dining at this local neighborhood spot is well worth it. Regulars enjoy chatting with the staff at the counter, and the affordable prices make it a perfect stop for breakfast, brunch, or lunch. With a parking lot available, this hidden gem is a must-visit when in the area. Whether you're a local looking for a regular spot or just passing through town, The Fat Spoon Diner is sure to leave you satisfied and planning your next visit.

### Geneva Diner

1162 Douglas Ave, North Providence, RI 02904, United States