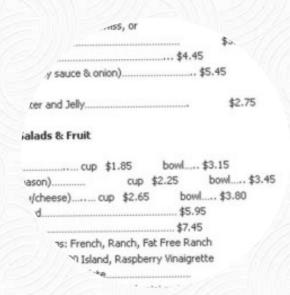

## Lamplight Cafe & Bakery

121 W Indiana Ave, Perrysburg, OH 43551, United States

**Opening Hours:** 

| Grilled rel' American cheese             |          | \$8.25    |
|------------------------------------------|----------|-----------|
| polled tralagna (Thick slood not onless, |          |           |
| picks, & spicy mustand)                  |          | \$6.75    |
| celled Cheese (American, Switzs, or      |          |           |
| Huzzerelei                               |          | \$3.95    |
| tel Disg                                 | \$4,45   |           |
| (Coney squee 6 erren)                    | 45       | 15        |
| reasst Butter and Jefy                   |          | \$2.75    |
| Soupe, Solado & Frait<br>Soup            | toni \$1 | .15       |
| Chili (in-season) nut \$7                | 25 1     | oel\$3.45 |
| (w)cheese)                               | bowl     | \$3.80    |
| Garden Salad.                            |          |           |
| Chef Saled                               |          |           |
| Dessings: French, Ranch, Pet P.          |          |           |
| Italian, 1000 Island, Raspberry          |          | 10000     |
| Chahen or Tutta Salad Plate              |          | \$7.45    |
| (Above selects served with mini-         |          |           |
| Side Garden Saled                        | \$2.95   |           |
| Vancannal Proofs Proofs                  |          | \$2.95    |