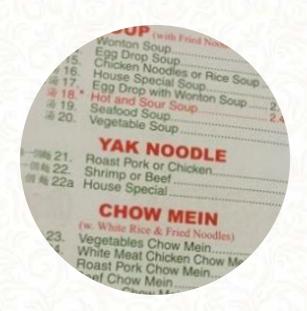

#### **Main Courses**

**PORK FRIED RICE** 

#### Asian

**EGG ROLL** 

#### **Fried Rice**

SHRIMP FRIED RICE FRIED RICE

#### **Chinese Dishes**

PEPPER STEAK

**LO MEIN** 