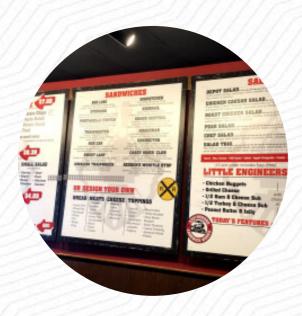

## Southbound Sandwich Works Menu

https://menulist.menu

3328 S Church St, 27215, Burlington, US, United States +13365849426 - http://www.southboundsandwichworks.com/

On this homepage, you can find the *complete* <u>menu</u> of Southbound Sandwich Works from Burlington. Currently, there are **15** menus and drinks up for grabs. For **seasonal or weekly deals**, please contact the owner of the restaurant directly. You can also contact them through their website.

## Southbound Sandwich Works Menu

Non Alcoholic Drinks

**WATER** 

Beverages

**SWEET TEA** 

**Hot Drinks** 

**TEA** 

**Sweets & Desserts** 

**FRUIT CUP** 

Ingredients Used

**CHEESE** 

**FRUIT** 

**HAM** 

**TOMATO** 

These Types Of Dishes Are Being Served

**SANDWICH** 

**MEAT** 

**TURKEY** 

**SOUP** 

**BREAD** 

**CHICKEN** 

**PANINI** 