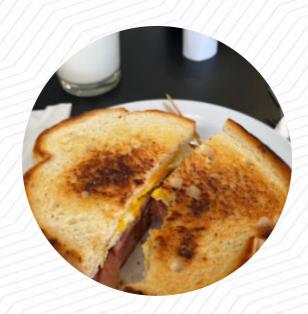

# Major's Diner

Major's Diner, 28870 Old Highway 80,CA 91962, United States, Pine Valley **Opening Hours:** 

Monday 07:00-14:00 Thursday 07:00-14:00 Friday 07:00-14:00 Saturday 07:00-14:00 Sunday 07:00-14:00 **⊘**gallery image