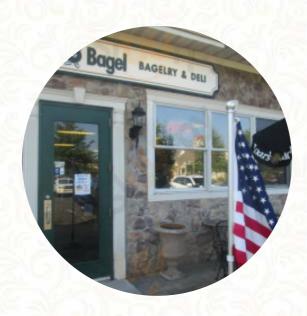

## O'bagel-dewy Meadow Menu

https://menulist.menu 403 King George Rd, Basking Ridge, NJ 07920, BASKING RIDGE, United States +19086041040 - http://obagel.net/

## O'bagel-dewy Meadow

403 King George Rd, Basking Ridge, NJ 07920, BASKING RIDGE, United States **Opening Hours:** 

Monday 06:00 -16:00 Tuesday 06:00 -16:00 Wednesday 06:00 -16:00 Thursday 06:00 -16:00 Friday 06:00 -16:00 Saturday 06:00 -14:00 *≩*gallery image