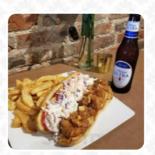

# These Types Of Dishes Are Being Served

**TUNA STEAK** 

**BREAD** 

**PORK CHOP** 

**MEAT** 

**SALAD** 